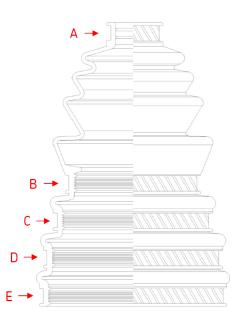

## CV-joint outer diameter

22 < Ø < 39 mm В 57 < Ø < 90 mm C 91 < Ø < 100 mm D 101 < 0 < 110 mm 111 < Ø < 120 mm

When fitting the universal boot onto the CV-Joint, it is recommended to cut the boot to size after having tightened the clamp.